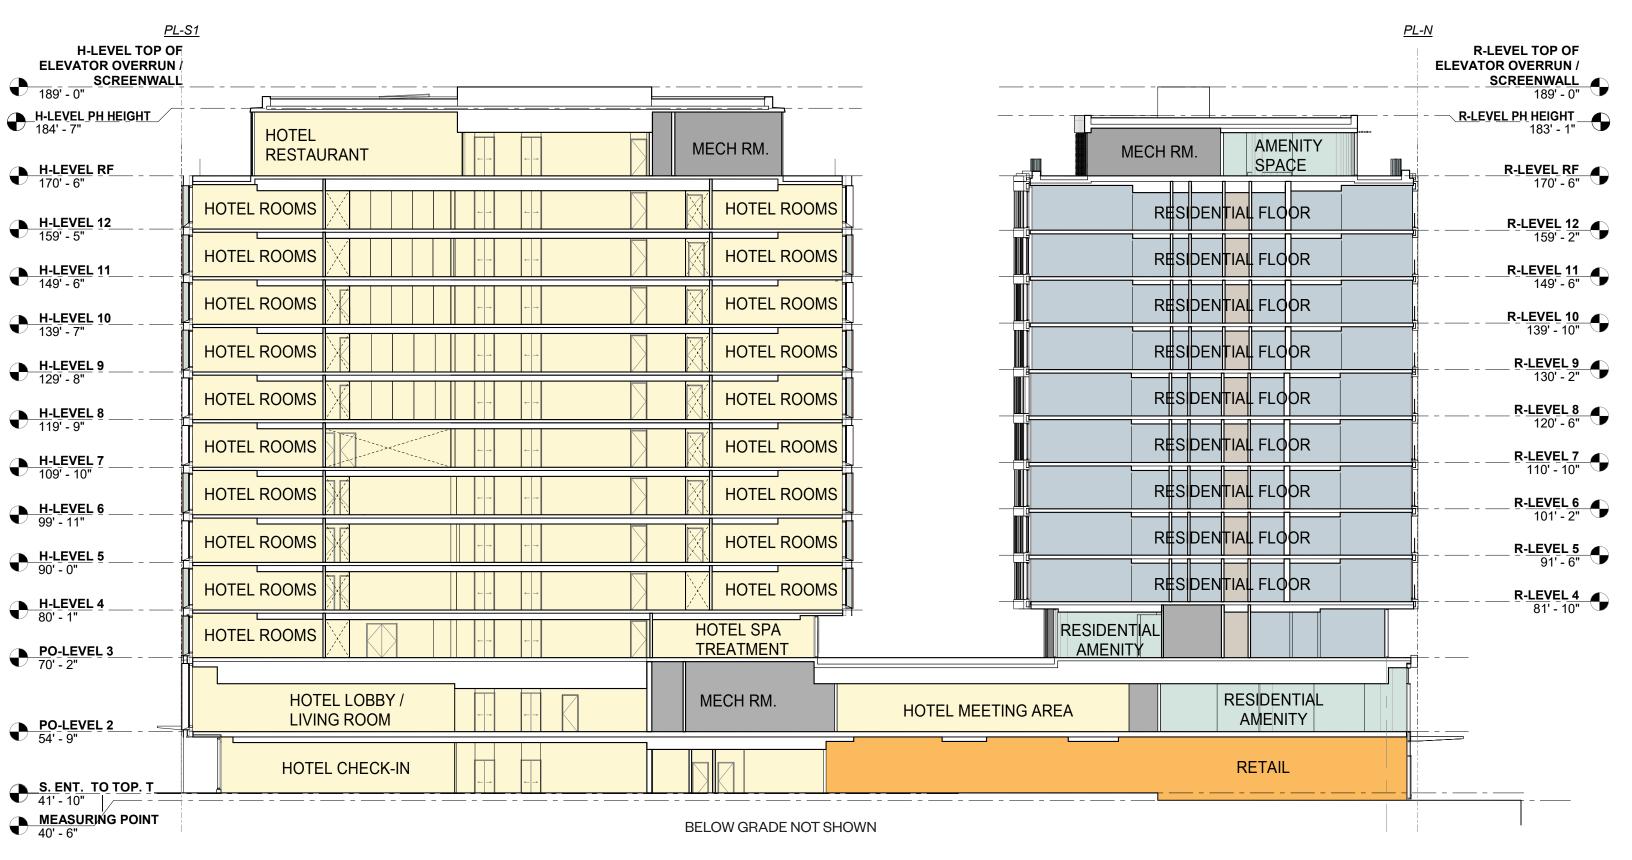

6-0: CCIII & CCIV Building Materials

7-0: CCIII & CCIV Building Sections

NOTE:
BELOW GRADE SUBMITTED AND APPROVED OF PUD STAGE 1 OMITTED FOR CLARITY

**BELOW GRADE NOT SHOWN** 

NOTE:
BELOW GRADE SUBMITTED AND APPROVED OF PUD STAGE 1 OMITTED FOR CLARITY