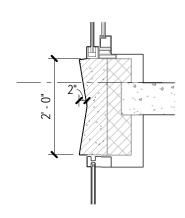

# **Exterior Details - Residential - Wall Type 1 with Balcony**

4. DETAIL - SECTION