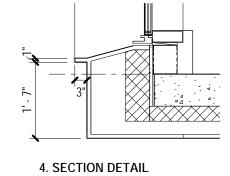

# **Exterior Details - Residential - Wall Type 1 with Balcony**

4. DETAIL - SECTION