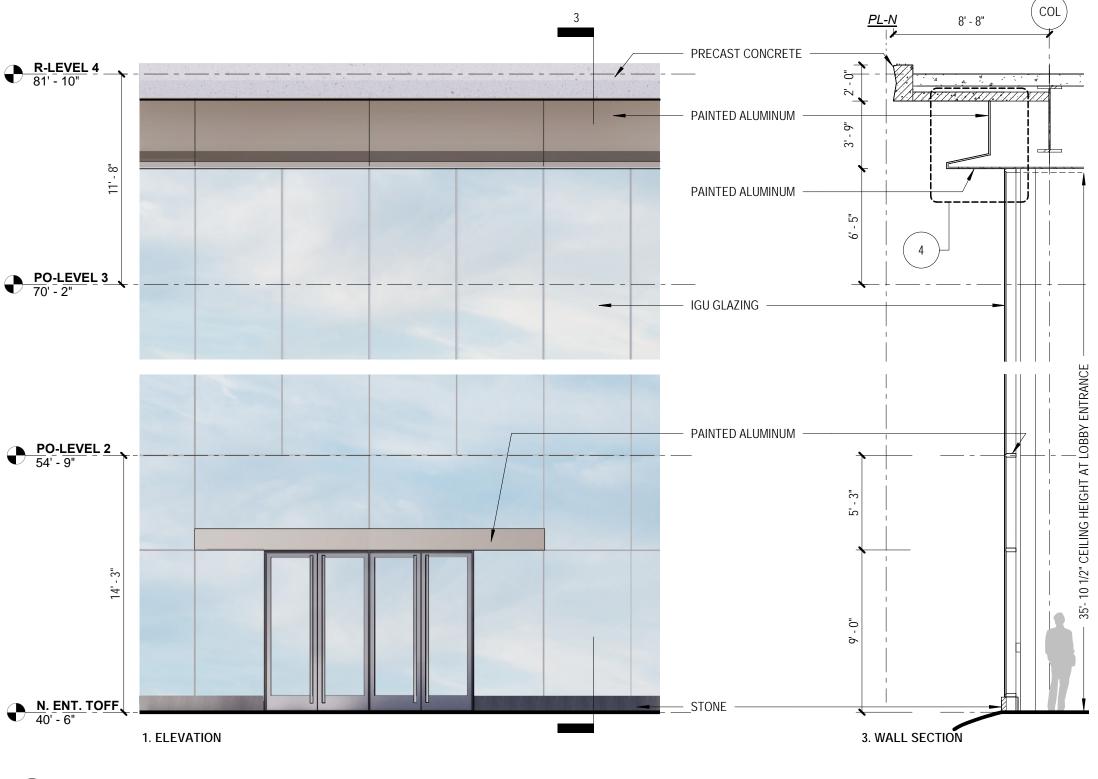

#### 1. ELEVATION 3. WALL SECTION

## **Exterior Details - Hotel - Wall Type 1 (Typical)**

Exterior Details - Hotel - Wall Type 1 (L2 & Podium)

NOTE: ALL WINDOW GLAZING SYSTEM DETAILS AND SYSTEMS CONNECTIONS INDICATED ARE PRELIMINARY. ALL FACADE MATERIALS AND PROFILES ARE PRELIMINARY. FINAL WINDOW GLAZING SYSTEMS DETAILS AND CONNECTIONS AND MATERIALS MAY VARY