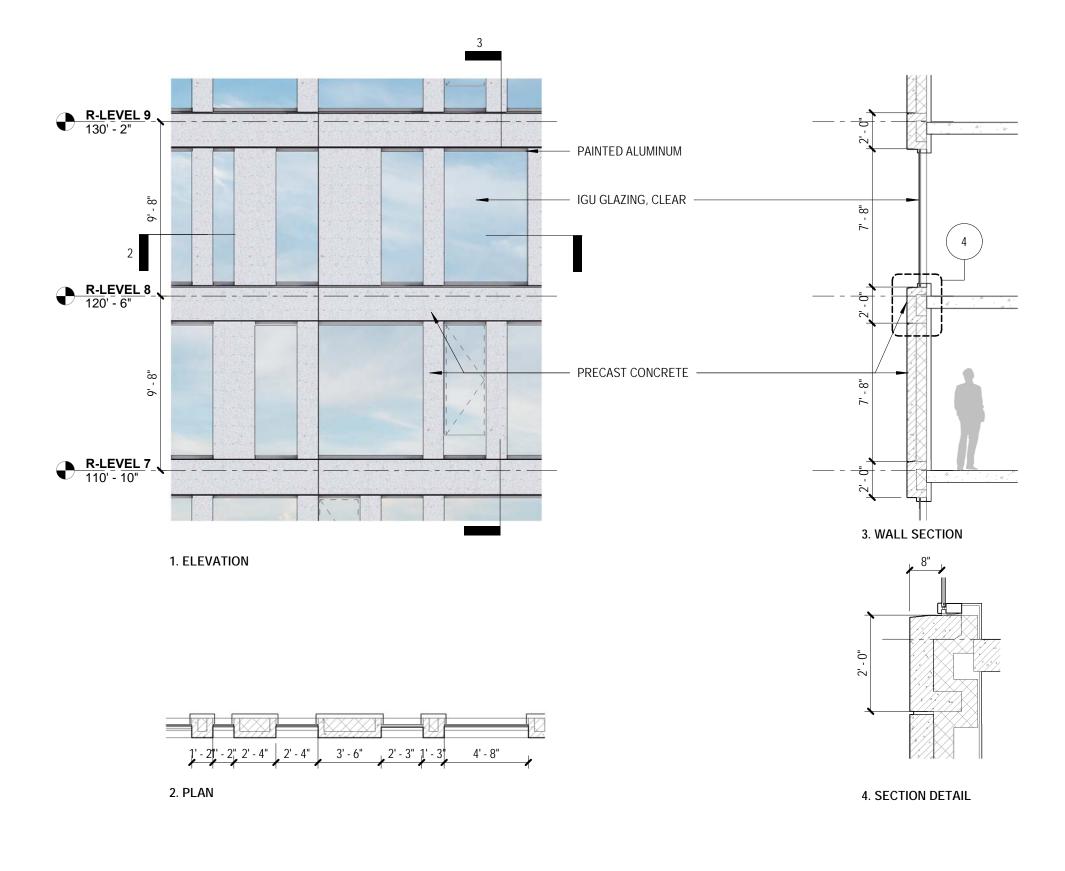

## **Exterior Details - Hotel - Wall Type 1 (Typical)**

Exterior Details - Hotel - Wall Type 1 (L2 & Podium)

NOTE: ALL WINDOW GLAZING SYSTEM DETAILS AND SYSTEMS CONNECTIONS INDICATED ARE PRELIMINARY. ALL FACADE MATERIALS AND PROFILES ARE PRELIMINARY. FINAL WINDOW GLAZING SYSTEMS DETAILS AND CONNECTIONS AND MATERIALS MAY VARY