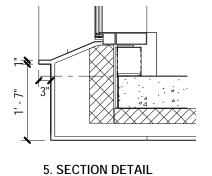

# **Exterior Details - Residential - Wall Type 1 with Balcony**

4. DETAIL - SECTION