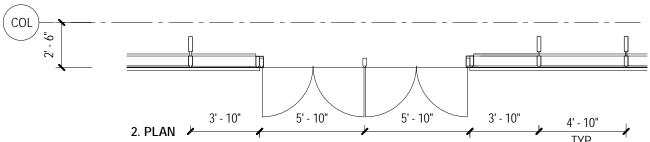

5-0: CCIII & CCIV Wall Systems









### **Exterior Details - Podium North Lobby**



# **Exterior Details - Podium South Lobby**

NOTE: ALL WINDOW GLAZING SYSTEM DETAILS AND SYSTEMS CONNECTIONS INDICATED ARE PRELIMINARY. ALL FACADE MATERIALS AND PROFILES ARE PRELIMINARY. FINAL WINDOW GLAZING SYSTEMS DETAILS AND CONNECTIONS AND MATERIALS MAY VARY

5-02 53 of 108







# **Exterior Details - Podium East - 2nd Ave (South)**







2. PLAN

#### KEY PLAN

### **Exterior Details - Podium East - 2nd Ave (North)**





















# **Exterior Details - Residential - Wall Type 1 with Balcony**







4. DETAIL - SECTION





#### 1. ELEVATION 3. WALL SECTION





## **Exterior Details - Hotel - Wall Type 1 (Typical)**











Exterior Details - Hotel - Wall Type 1 (L2 & Podium)

NOTE: ALL WINDOW GLAZING SYSTEM DETAILS A