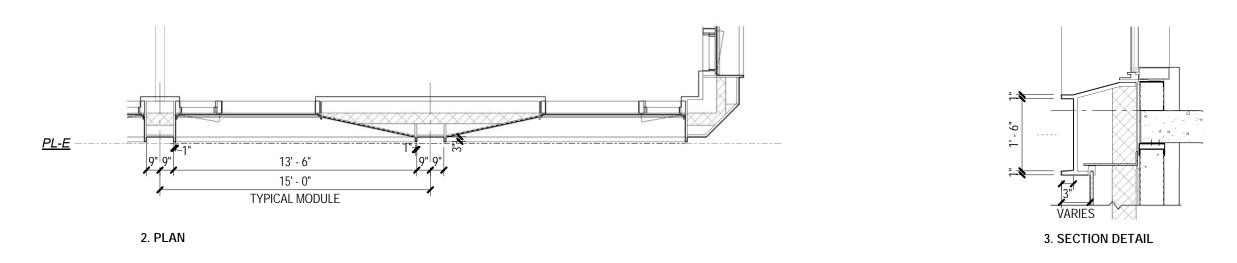

5-0: CCIII & CCIV Wall Systems









### **Exterior Details - Podium North Lobby**



# **Exterior Details - Podium South Lobby**

NOTE: ALL WINDOW GLAZING SYSTEM DETAILS AND SYSTEMS CONNECTIONS INDICATED ARE PRELIMINARY. ALL FACADE MATERIALS AND PROFILES ARE PRELIMINARY. FINAL WINDOW GLAZING SYSTEMS DETAILS AND CONNECTIONS AND MATERIALS MAY VARY

5-02 53 of 108







# **Exterior Details - Podium East - 2nd Ave (South)**







2. PLAN

#### KEY PLAN

### **Exterior Details - Podium East - 2nd Ave (North)**





















# **Exterior Details - Residential - Wall Type 1 with Balcony**







4. DETAIL - SECTION





#### 1. ELEVATION 3. WALL SECTION





## **Exterior Details - Hotel - Wall Type 1 (Typical)**











Exterior Details - Hotel - Wall Type 1 (L2 & Podium)

NOTE: ALL WINDOW GLAZING SYSTEM DETAILS AND SYSTEMS CONNECTIONS INDICATED ARE PRELIMINARY. ALL FACADE MATERIALS AND PROFILES ARE PRELIMINARY. FINAL WINDOW GLAZING SYSTEMS DETAILS AND CONNECTIONS AND MATERIALS MAY VARY

6-0: CCIII & CCIV Building Materials







7-0: CCIII & CCIV Building Sections



NOTE:
BELOW GRADE SUBMITTED AND APPROVED OF PUD STAGE 1 OMITTED FOR CLARITY



**BELOW GRADE NOT SHOWN** 

NOTE:
BELOW GRADE SUBMITTED AND APPROVED OF PUD STAGE 1 OMITTED FOR CLARITY



NOTE:
BELOW GRADE SUBMITTED AND APPROVED OF PUD STAGE 1 OMITTED FOR CLARITY