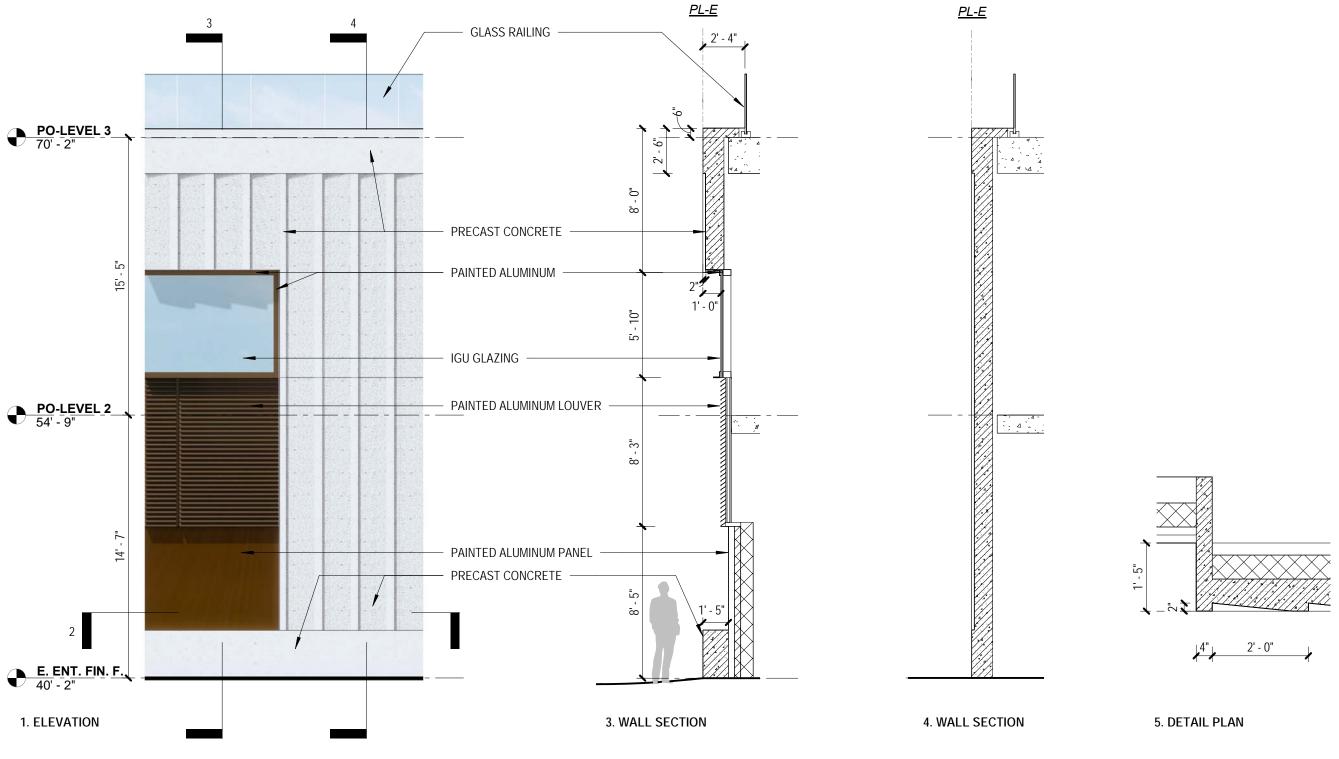

5-0: CCIII & CCIV Wall Systems









### **Exterior Details - Podium North Lobby**



# **Exterior Details - Podium South Lobby**

NOTE: ALL WINDOW GLAZING SYSTEM DETAILS AND SYSTEMS CONNECTIONS INDICATED ARE PRELIMINARY. ALL FACADE MATERIALS AND PROFILES ARE PRELIMINARY. FINAL WINDOW GLAZING SYSTEMS DETAILS AND CONNECTIONS AND MATERIALS MAY VARY

5-02 53 of 108







# **Exterior Details - Podium East - 2nd Ave (South)**







2. PLAN

#### KEY PLAN

### **Exterior Details - Podium East - 2nd Ave (North)**





















# **Exterior Details - Residential - Wall Type 1 with Balcony**







4. DETAIL - SECTION





#### 1. ELEVATION 3. WALL SECTION





## **Exterior Details - Hotel - Wall Type 1 (Typical)**











Exterior Details - Hotel - Wall Type 1 (L2 & Podium)

NOTE: ALL WINDOW GLAZING SYSTEM DETAILS AND SYSTEMS CONNECTIONS INDICATED ARE PRELIMINARY. ALL FACADE MATERIALS AND PROFILES ARE PRELIMINARY. FINAL WINDOW GLAZING SYSTEMS DETAILS AND CONNECTIONS AND MATERIALS MAY VARY

6-0: CCIII & CCIV Building Materials







7-0: CCIII & CCIV Building Sections



NOTE:
BELOW GRADE SUBMITTED AND APPROVED OF PUD STAGE 1 OMITTED FOR CLAR