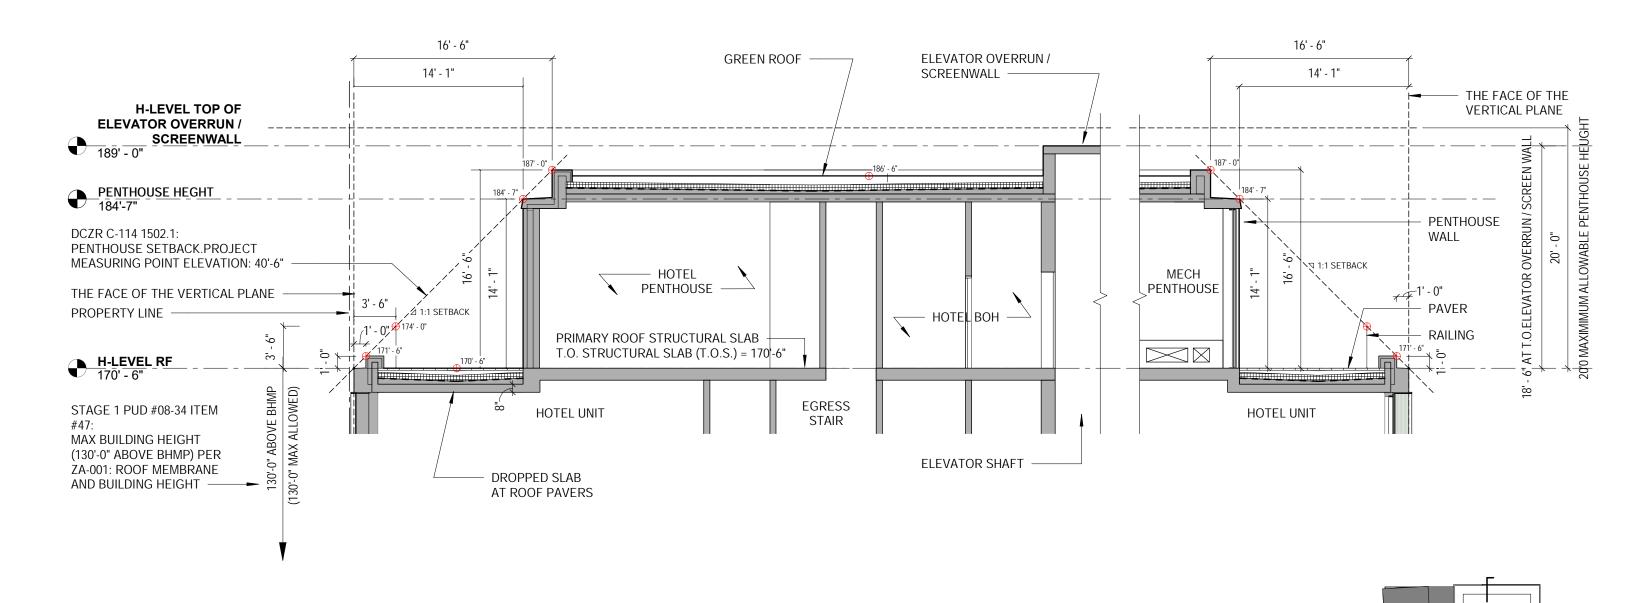

6-0: CCIII & CCIV Building Materials

7-0: CCIII & CCIV Building Sections

NOTE:
BELOW GRADE SUBMITTED AND APPROVED OF PUD STAGE 1 OMITTED FOR CLARITY

**BELOW GRADE NOT SHOWN** 

NOTE:
BELOW GRADE SUBMITTED AND APPROVED OF PUD STAGE 1 OMITTED FOR CLARITY

NOTE:
BELOW GRADE SUBMITTED AND APPROVED OF PUD STAGE 1 OMITTED FOR CLARITY