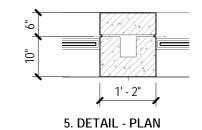

5-0: CCIII & CCIV Wall Systems









### **Exterior Details - Podium North Lobby**



# **Exterior Details - Podium South Lobby**

NOTE: ALL WINDOW GLAZING SYSTEM DETAILS AND SYSTEMS CONNECTIONS INDICATED ARE PRELIMINARY. ALL FACADE MATERIALS AND PROFILES ARE PRELIMINARY. FINAL WINDOW GLAZING SYSTEMS DETAILS AND CONNECTIONS AND MATERIALS MAY VARY

5-02 53 of 108







# **Exterior Details - Podium East - 2nd Ave (South)**







2. PLAN

#### KEY PLAN

### **Exterior Details - Podium East - 2nd Ave (North)**





















# **Exterior Details - Residential - Wall Type 1 with Balcony**







4. DETAIL - SECTION





#### 1. ELEVATION 3. WALL SECTION





## **Exterior Details - Hotel - Wall Type 1 (Typical)**











Exterior Details - Hotel - Wall Type 1 (L2 & Podium)

NOTE: ALL WINDOW GLAZING SYSTEM DETAILS AND SYSTEMS CONNECTIONS INDICATED ARE PRELIMINARY. ALL FACADE MATERIALS AND PROFILES ARE PRELIMINARY. FINAL WINDOW GLAZING SYSTEMS DETAILS AND CONNECTIONS AND MATERIALS MAY VARY

6-0: CCIII & CCIV Building Materials







7-0: CCIII & CCIV Building Sections



NOTE:
BELOW GRADE SUBMITTED AND APPROVED OF PUD STAGE 1 OMITTED FOR CLARITY



**BELOW GRADE NOT SHOWN** 

NOTE:
BELOW GRADE SUBMITTED AND APPROVED OF PUD STAGE 1 OMITTED FOR CLARITY



NOTE:
BELOW GRADE SUBMITTED AND APPROVED OF PUD ST