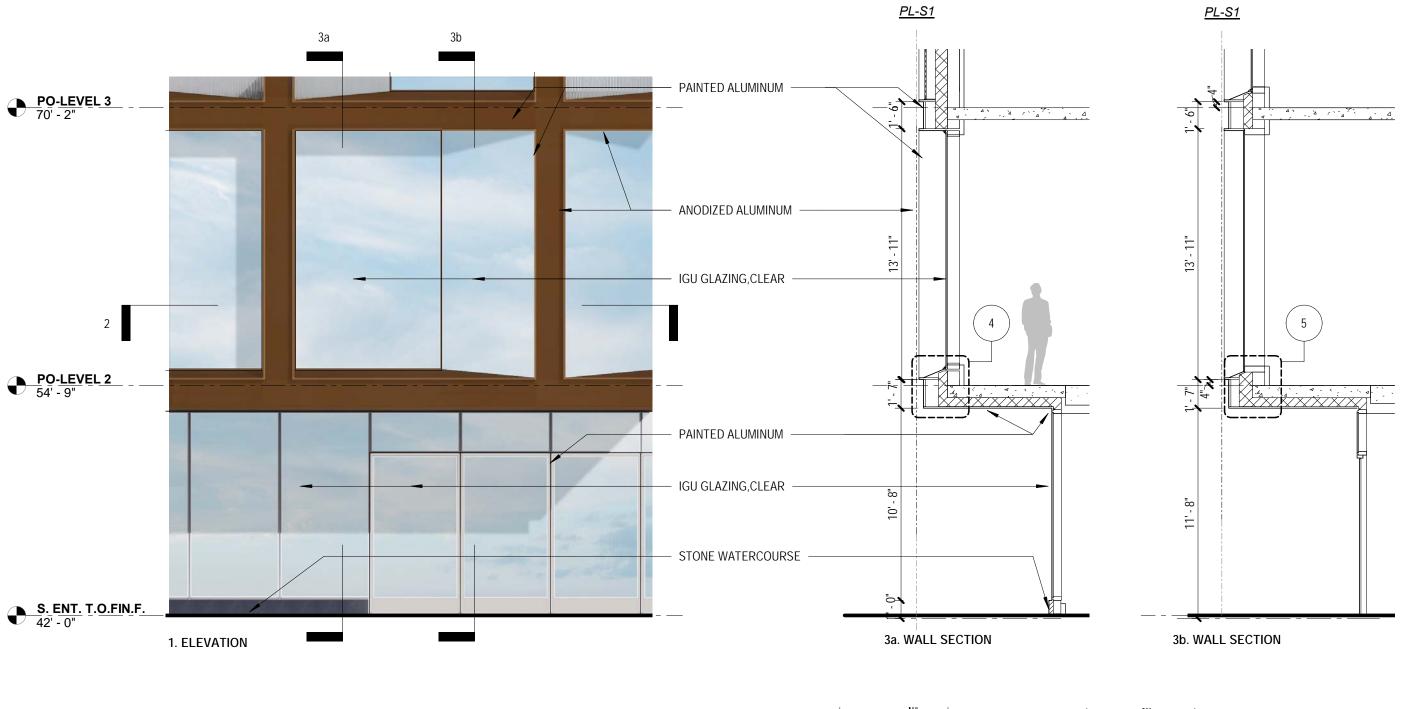

# **Exterior Details - Podium South Lobby**

NOTE: ALL WINDOW GLAZING SYSTEM DETAILS AND SYSTEMS CONNECTIONS INDICATED ARE PRELIMINARY. ALL FACADE MATERIALS AND PROFILES ARE PRELIMINARY. FINAL WINDOW GLAZING SYSTEMS DETAILS AND CONNECTIONS AND MATERIALS MAY VARY