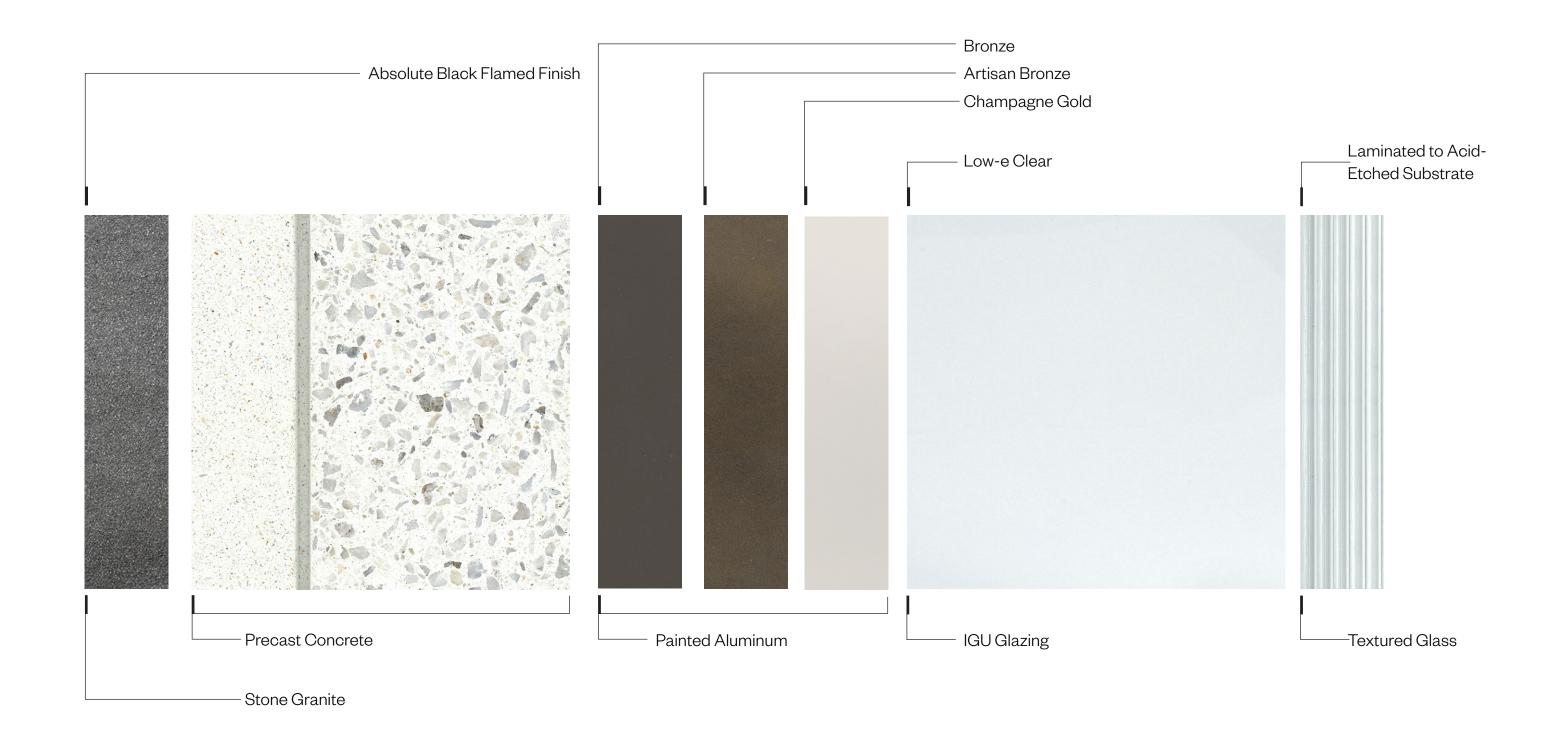

6-0: CCIII & CCIV Building Materials

7-0: CCIII & CCIV Building Sections

NOTE:
BELOW GRADE SUBMITTED AND APPROVED OF PUD STAGE 1 OMITTED FOR CLARITY

**BELOW GRADE NOT SHOWN** 

NOTE:
BELOW GRADE SUBMITTED AND APPROVED OF PUD STAGE 1 OMITTED FOR CLARITY