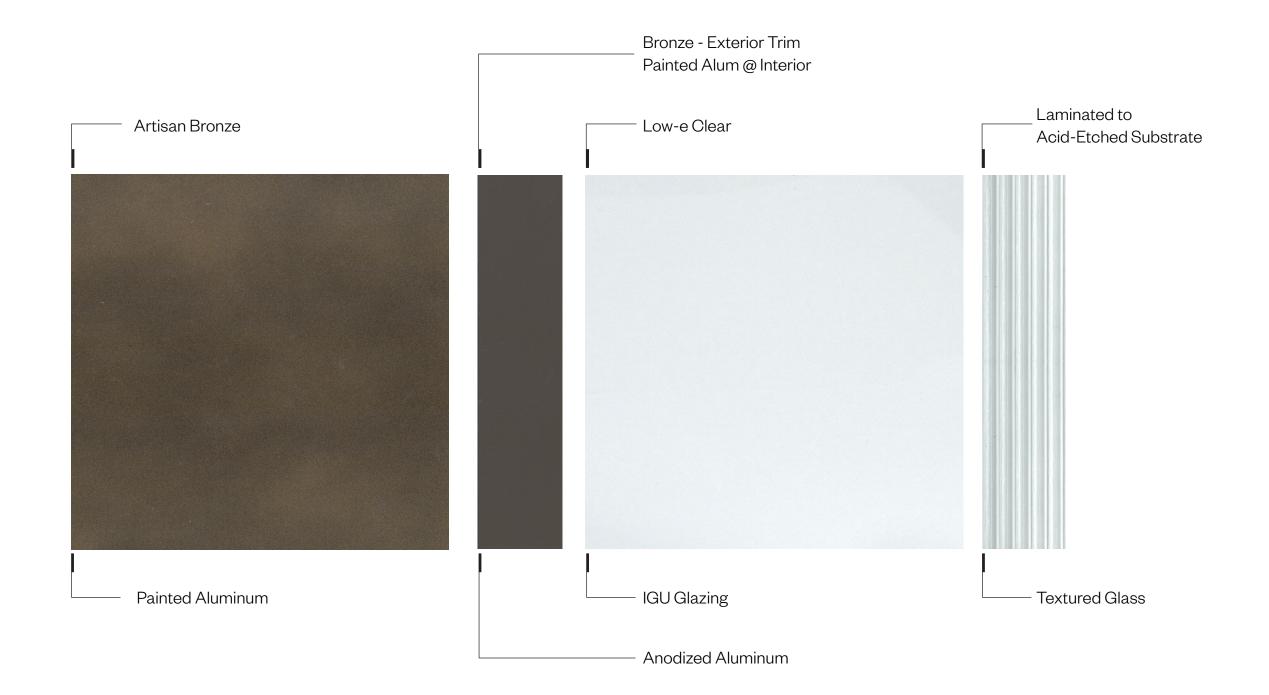

6-0: CCIII & CCIV Building Materials

7-0: CCIII & CCIV Building Sections

NOTE:
BELOW GRADE SUBMITTED AND APPROVED OF PUD STAGE 1 OMITTED FOR CLARITY

**BELOW GRADE NOT SHOWN** 

NOTE:
BELOW GRADE SUBMITTED AND APPROVED OF PUD STAGE 1 OMITTED FOR CLARITY