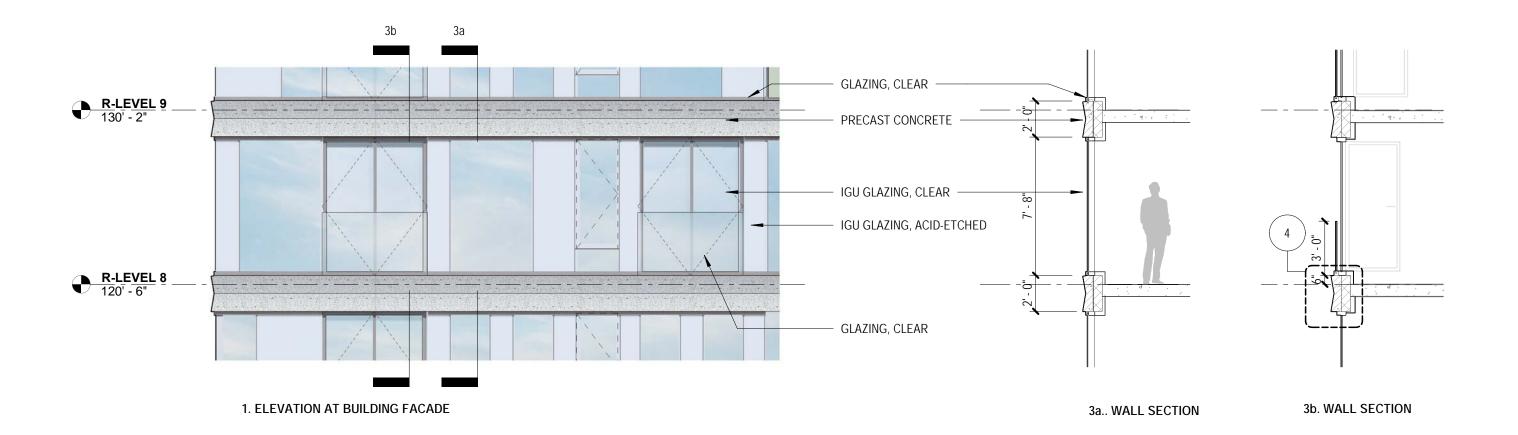

#### 1. ELEVATION 3. WALL SECTION

## **Exterior Details - Hotel - Wall Type 1 (Typical)**

Exterior Details - Hotel - Wall Type 1 (L2 & Podium)

NOTE: ALL WINDOW GLAZING SYSTEM DETAILS AND SYSTEMS CONNECTIONS INDICATED ARE PRELIMINARY. ALL FACADE MATERIALS AND PROFILES ARE PRELIMINARY. FINAL WINDOW GLAZING SYSTEMS DETAILS AND CONNECTIONS AND MATERIALS MAY VARY