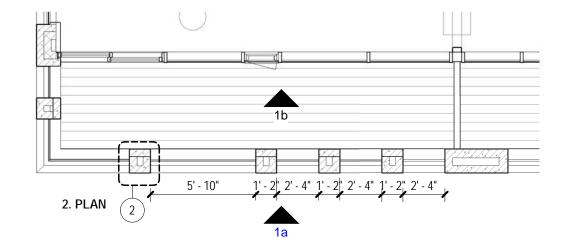

5-0: CCIII & CCIV Wall Systems









### **Exterior Details - Podium North Lobby**



# **Exterior Details - Podium South Lobby**

NOTE: ALL WINDOW GLAZING SYSTEM DETAILS AND SYSTEMS CONNECTIONS INDICATED ARE PRELIMINARY. ALL FACADE MATERIALS AND PROFILES ARE PRELIMINARY. FINAL WINDOW GLAZING SYSTEMS DETAILS AND CONNECTIONS AND MATERIALS MAY VARY

5-02 53 of 108







# **Exterior Details - Podium East - 2nd Ave (South)**







2. PLAN

#### KEY PLAN

### **Exterior Details - Podium East - 2nd Ave (North)**





















# **Exterior Details - Residential - Wall Type 1 with Balcony**







4. DETAIL - SECTION





#### 1. ELEVATION 3. WALL SECTION





## **Exterior Details - Hotel - Wall Type 1 (Typical)**











Exterior Details - Hotel - Wall Type 1 (L2 & Podium)

NOTE: ALL WINDOW GLAZING SYSTEM DETAILS AND SYSTEMS CONNECTIONS INDICATED ARE PRELIMINARY. ALL FACADE MATERIALS AND PROFILES ARE PRELIMINARY. FINAL WINDOW GLAZING SYSTEMS DETAILS AND CONNECTIONS AND MATERIALS MAY VARY

6-0: CCIII & CCIV Building Materials







7-0: CCIII & CCIV Building Sections



NOTE:
BELOW GRADE SUBMITTED AND APPROVED OF PUD STAGE 1 OMITTED FOR CLARITY



**BELOW GRADE NOT SHOWN** 

NOTE:
BELOW GRADE SUBMITTED AND APPROVED OF PUD STAGE 1 OMITTED FOR CLARITY



NOTE:
BELOW GRADE SUBMITTED AND APPROVED OF PUD STAG