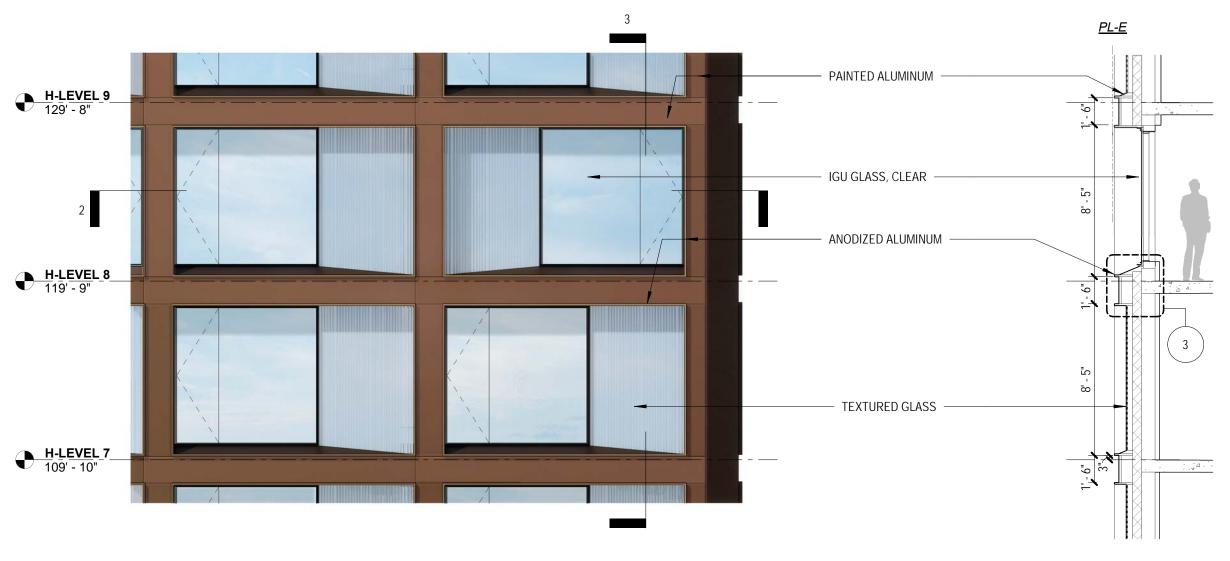

## **Exterior Details - Hotel - Wall Type 1 (Typical)**

Exterior Details - Hotel - Wall Type 1 (L2 & Podium)

NOTE: ALL WINDOW GLAZING SYSTEM DETAILS AND SYSTEMS CONNECTIONS INDICATED ARE PRELIMINARY. ALL FACADE MATERIALS AND PROFILES ARE PRELIMINARY. FINAL WINDOW GLAZING SYSTEMS DETAILS AND CONNECTIONS AND MATERIALS MAY VARY