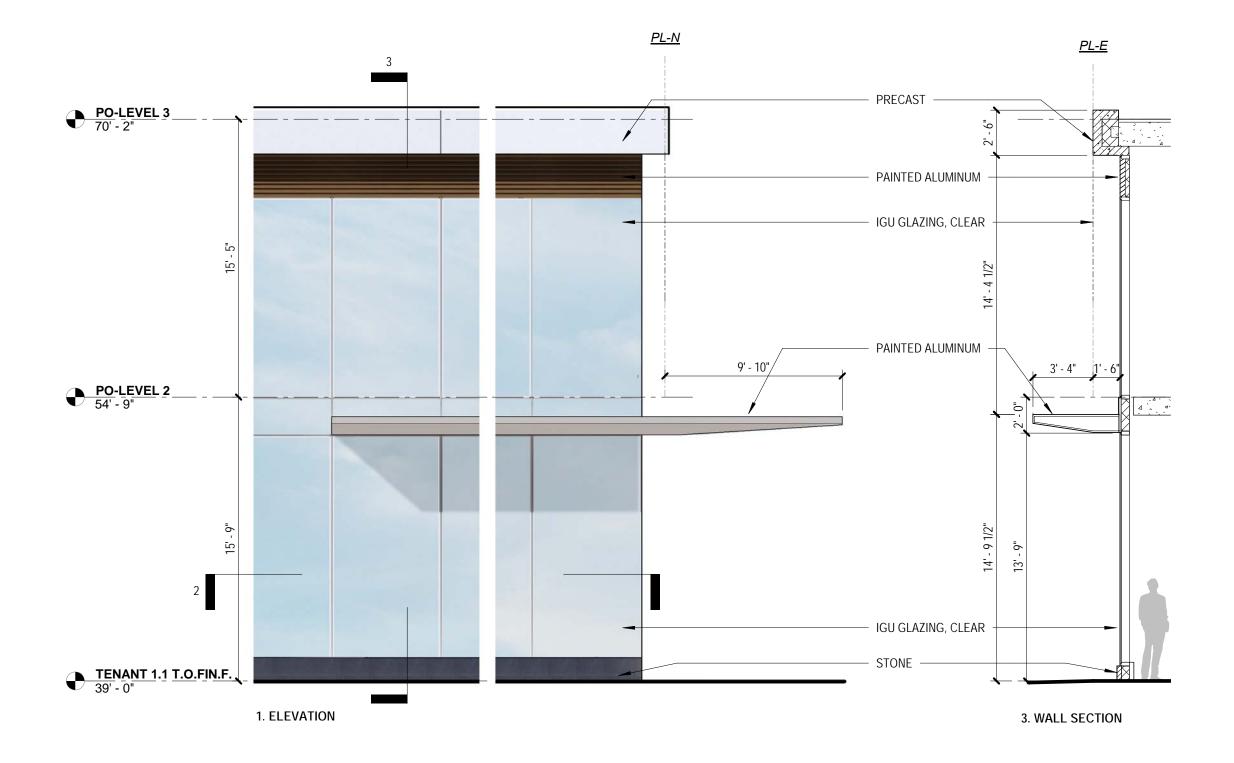

# **Exterior Details - Podium South Lobby**

NOTE: ALL WINDOW GLAZING SYSTEM DETAILS AND SYSTEMS CONNECTIONS INDICATED ARE PRELIMINARY. ALL FACADE MATERIALS AND PROFILES ARE PRELIMINARY. FINAL WINDOW GLAZING SYSTEMS DETAILS AND CONNECTIONS AND MATERIALS MAY VARY