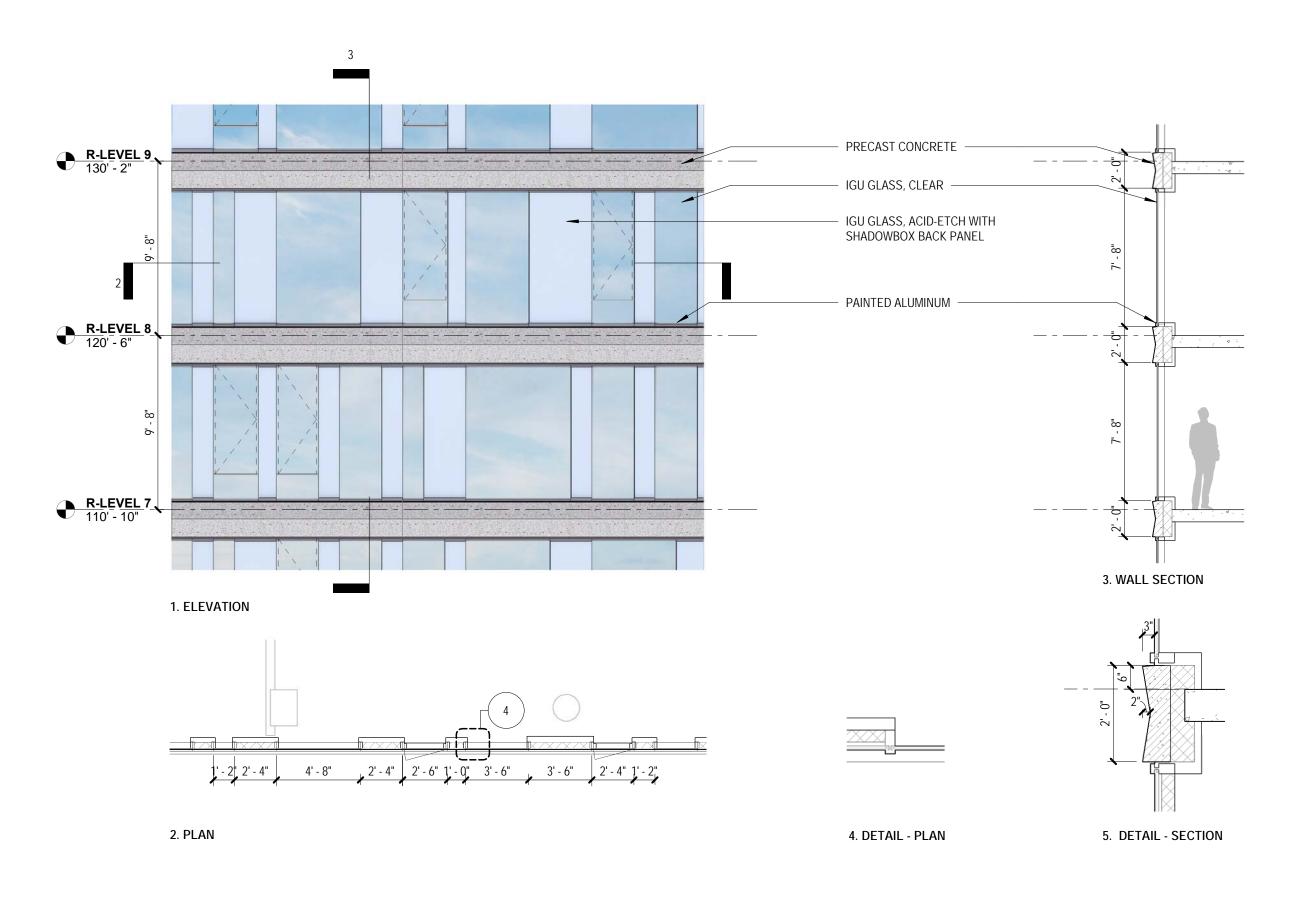

## **Exterior Details - Hotel - Wall Type 1 (Typical)**

Exterior Details - Hotel - Wall Type 1 (L2 & Podium)

NOTE: ALL WINDOW GLAZING SYSTEM DETAILS AND SYSTEMS CONNECTIONS INDICATED ARE PRELIMINARY. ALL FACADE MATERIALS AND PROFILES ARE PRELIMINARY. FINAL WINDOW GLAZING SYSTEMS DETAILS AND CONNECTIONS AND MATERIALS MAY VARY