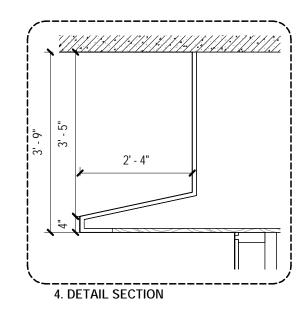

# **Exterior Details - Residential - Wall Type 1 with Balcony**

4. DETAIL - SECTION