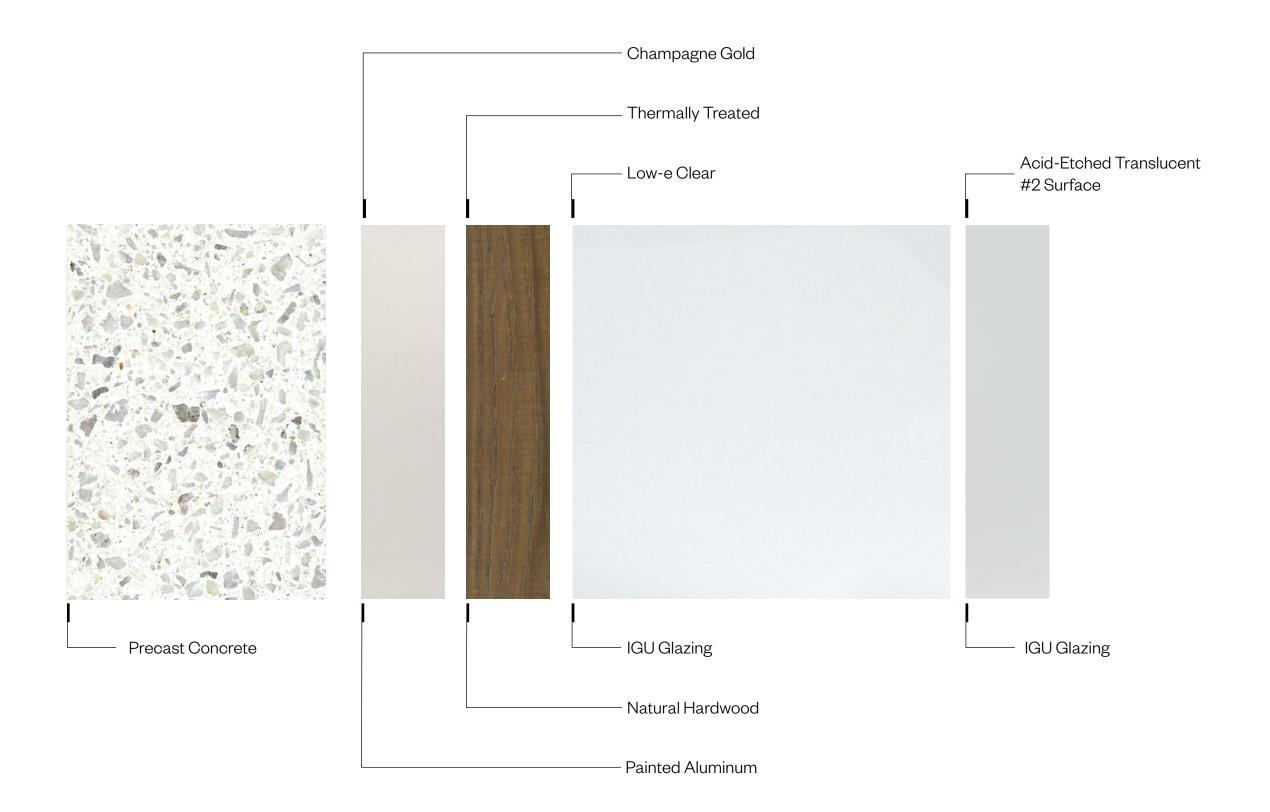

6-0: CCIII & CCIV Building Materials

7-0: CCIII & CCIV Building Sections

NOTE:
BELOW GRADE SUBMITTED AND APPROVED OF PUD STAGE 1 OMITTED FOR CLARITY

**BELOW GRADE NOT SHOWN** 

NOTE:
BELOW GRADE SUBMITTED AND APPROVED OF PUD STAGE 1 OMITTED FOR CLARITY