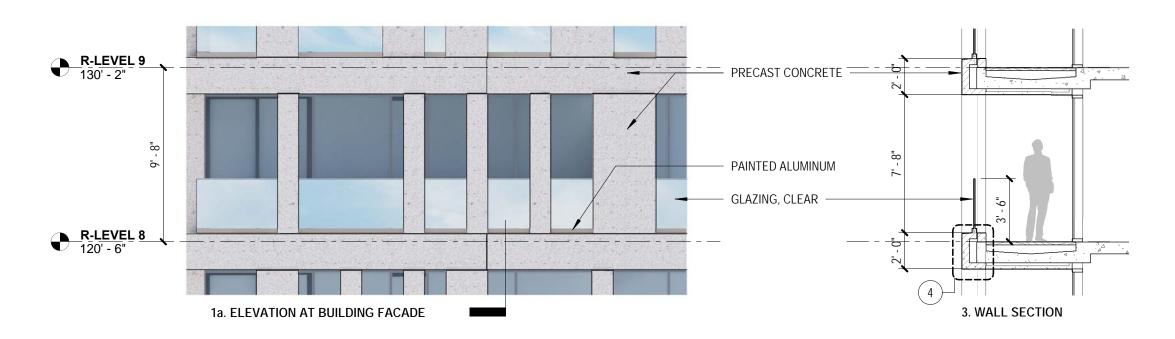

## **Exterior Details - Hotel - Wall Type 1 (Typical)**

Exterior Details - Hotel - Wall Type 1 (L2 & Podium)

NOTE: ALL WINDOW GLAZING SYSTEM DETAILS AND SYSTEMS CONNECTIONS INDICATED ARE PRELIMINARY. ALL FACADE MATERIALS AND PROFILES ARE PRELIMINARY. FINAL WINDOW GLAZING SYSTEMS DETAILS AND CONNECTIONS AND MATERIALS MAY VARY