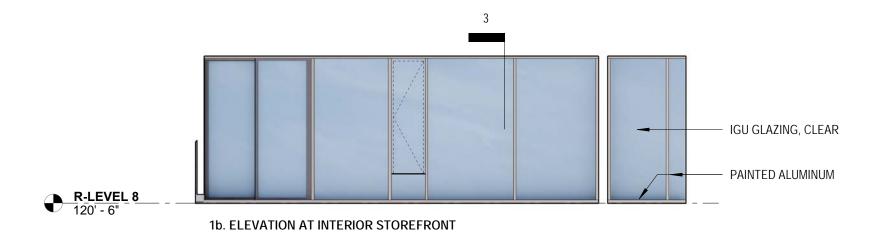

## **Exterior Details - Hotel - Wall Type 1 (Typical)**

Exterior Details - Hotel - Wall Type 1 (L2 & Podium)

NOTE: ALL WINDOW GLAZING SYSTEM DETAILS AND SYSTEMS CONNECTIONS INDICATED ARE PRELIMINARY. ALL FACADE MATERIALS AND PROFILES ARE PRELIMINARY. FINAL WINDOW GLAZING SYSTEMS DETAILS AND CONNECTIONS AND MATERIALS MAY VARY