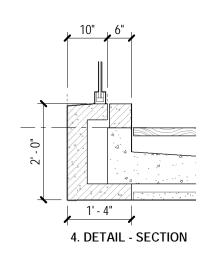

# **Exterior Details - Residential - Wall Type 1 with Balcony**

4. DETAIL - SECTION