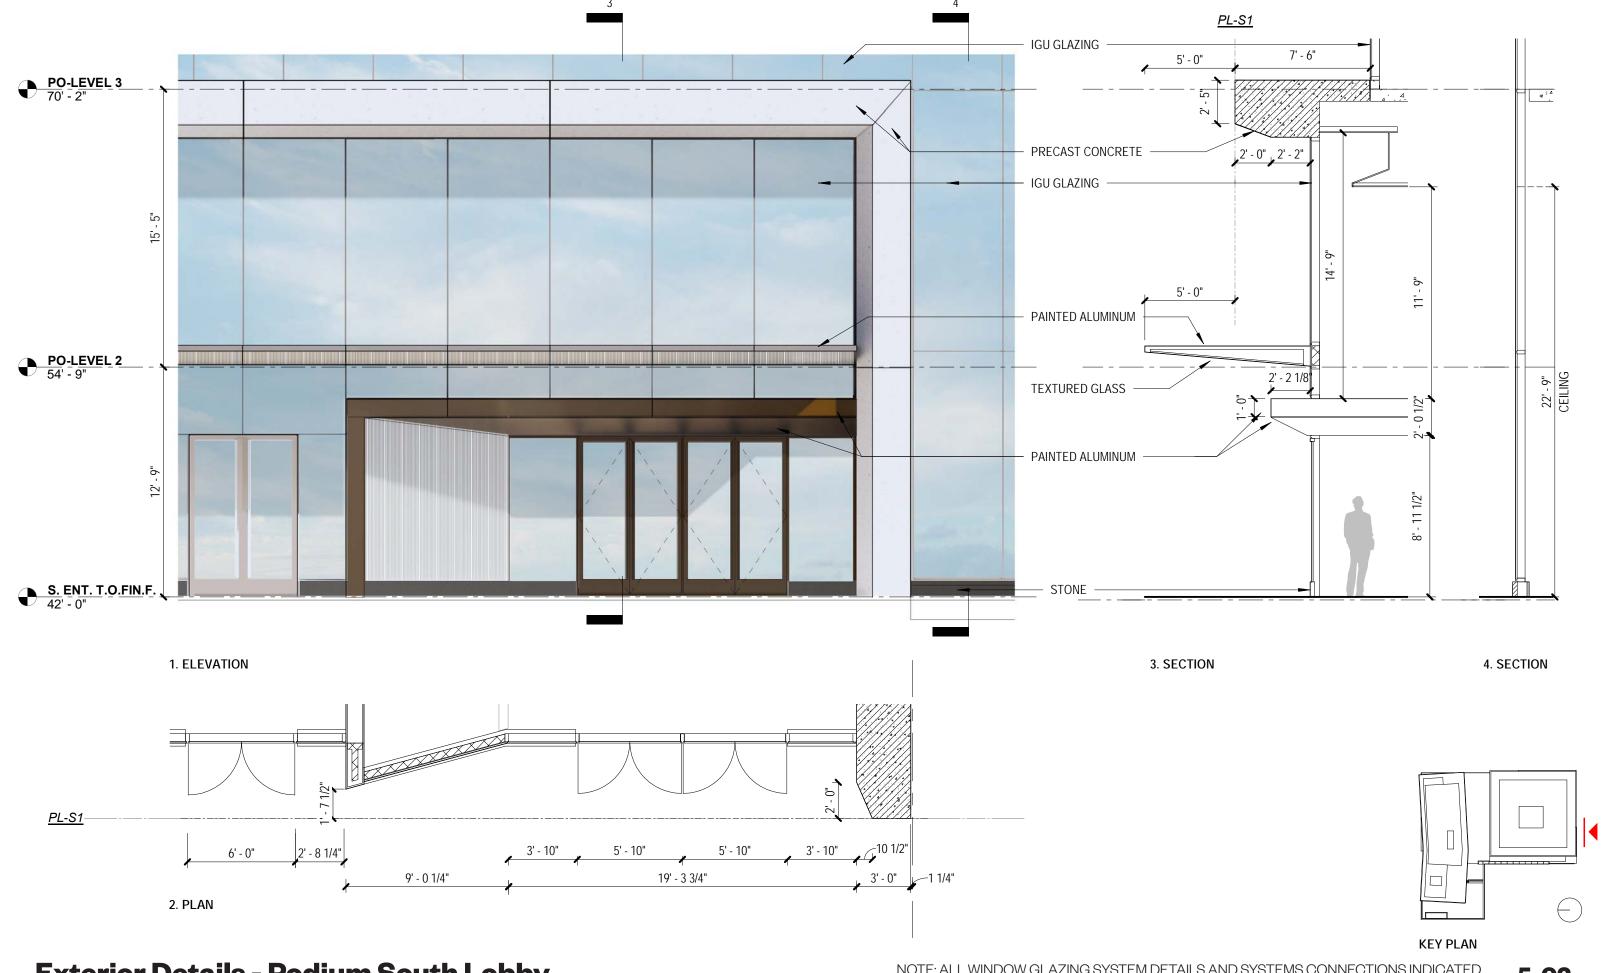

# **Exterior Details - Podium South Lobby**

NOTE: ALL WINDOW GLAZING SYSTEM DETAILS AND SYSTEMS CONNECTIONS INDICATED ARE PRELIMINARY. ALL FACADE MATERIALS AND PROFILES ARE PRELIMINARY. FINAL WINDOW GLAZING SYSTEMS DETAILS AND CONNECTIONS AND MATERIALS MAY VARY