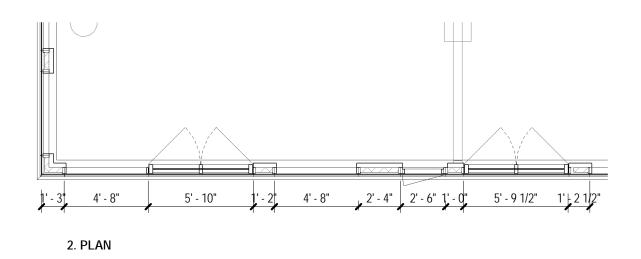

5-0: CCIII & CCIV Wall Systems









### **Exterior Details - Podium North Lobby**



# **Exterior Details - Podium South Lobby**

NOTE: ALL WINDOW GLAZING SYSTEM DETAILS AND SYSTEMS CONNECTIONS INDICATED ARE PRELIMINARY. ALL FACADE MATERIALS AND PROFILES ARE PRELIMINARY. FINAL WINDOW GLAZING SYSTEMS DETAILS AND CONNECTIONS AND MATERIALS MAY VARY

5-02 53 of 108







# **Exterior Details - Podium East - 2nd Ave (South)**







2. PLAN

#### KEY PLAN

### **Exterior Details - Podium East - 2nd Ave (North)**





















# **Exterior Details - Residential - Wall Type 1 with Balcony**







4. DETAIL - SECTION





#### 1. ELEVATION 3. WALL SECTION





## **Exterior Details - Hotel - Wall Type 1 (Typical)**











Exterior Details - Hotel - Wall Type 1 (L2 & Podium)

NOTE: ALL WINDOW GLAZING SYSTEM DETAILS AND SYSTEMS CONNECTIONS INDICATED ARE PRELIMINARY. ALL FACADE MATERIALS AND PROFILES ARE PRELIMINARY. FINAL WINDOW GLAZING SYSTEMS DETAILS AND CONNECTIONS AND MATERIALS MAY VARY

6-0: CCIII & CCIV Building Materials







7-0: CCIII & CCIV Building Sections



NOTE:
BELOW GRADE SUBMITTED AND APPROVED OF PUD STAGE 1 OMITTED FOR CLARITY



**BELOW GRADE NOT SHOWN** 

NOTE:
BELOW GRADE SUBMITTED AND APPROVED OF PUD STAGE 1 OMITTED FOR CLARITY



NOTE:
BELOW GRADE SUBMITTED AND APPROVED OF PUD STAGE 1 OMITTED FOR CLARITY